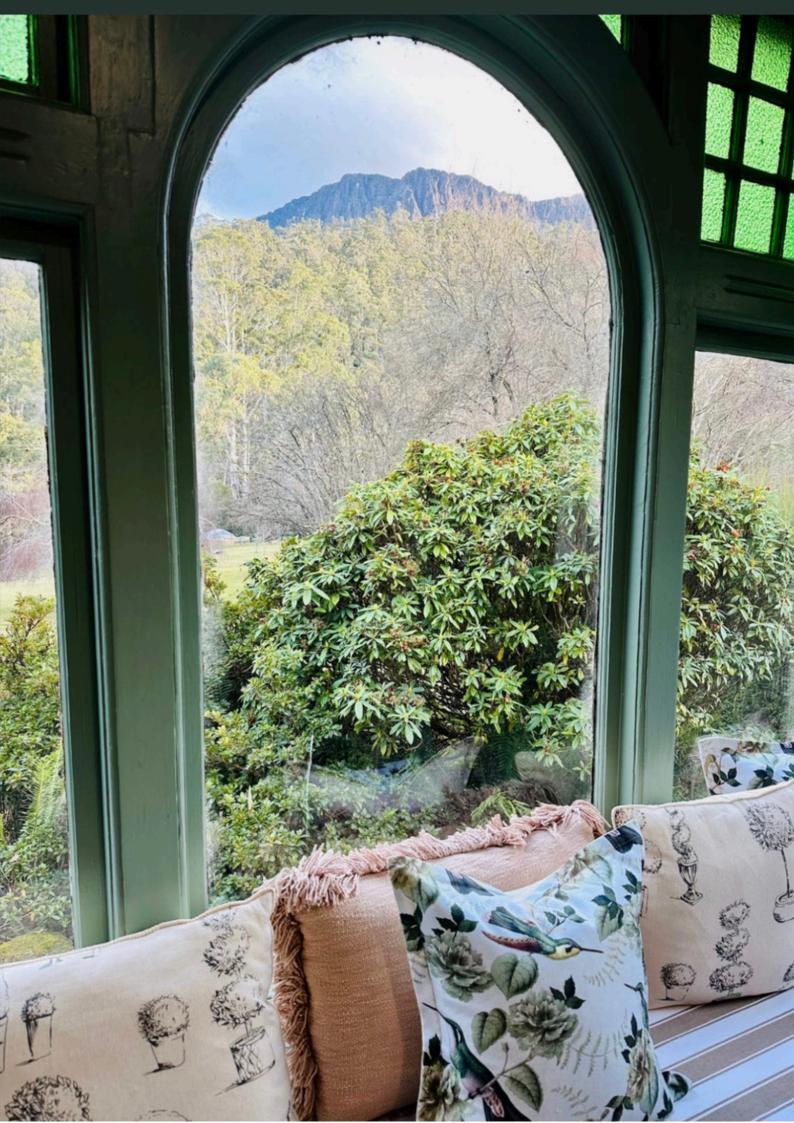

### SHARED TWO BEDROOM CABINS

Each cabin at Liffey has 2 bedrooms, a bathroom, lounge & kitchen.

If you would prefer to have an entire cabin to yourself, please enquiry about availability & rates.

Cabins do not have any phone/wifi service - the perfect technology detox.