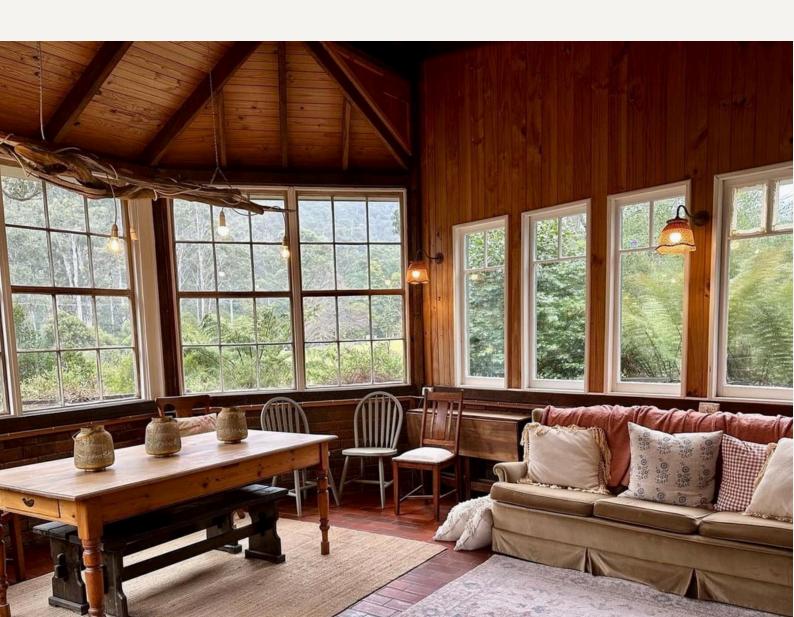

## **SHARED TWO BEDROOM CABINS**

See Registration Form for pricing & dates

### SHARED TWO BEDROOM CABINS

Each cabin at Liffey has 2 bedrooms, a bathroom, lounge & kitchen.

If you would prefer to have an entire cabin to yourself, please enquiry about availability & rates.

Cabins do not have any phone/wifi service - the perfect technology detox.